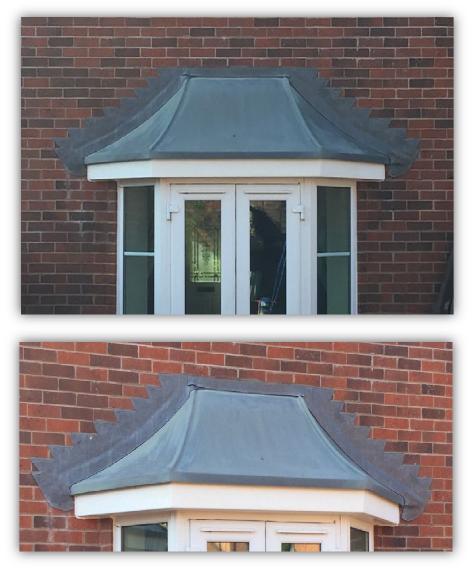

## Hipped Splayed GRP Bay Window Canopy

## **Description:**

A practical alternative to a traditional timber / lead bay roof. Available in either a straight or scalloped edge. This pre fabricated GRP bay window roof canopy is easy to install over a new or existing bay window and is supplied fully insulated.